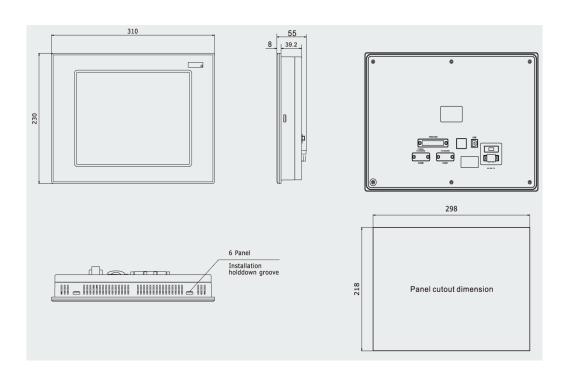

L011211

| Performance Specifications      |                                                                          |
|---------------------------------|--------------------------------------------------------------------------|
| Display                         | 10.1" 16:9 TFT                                                           |
| Resolution                      | 800 x 480 Pixels                                                         |
| Color                           | 65,536 Colors                                                            |
| Backlight                       | LED                                                                      |
| Brightness                      | 320 cd/m <sup>2</sup>                                                    |
| Backlight Life                  | 50,000 Hrs                                                               |
| Touch Panel                     | 4-Wire Precision Resistance Network                                      |
| Processor                       | 32-bit RISC CPU 800 MHz                                                  |
| Memory                          | 128 MB FLASH, 64 MB SDRAM                                                |
| Expandable Memory               | 1 USB Host/1 SD Card Slot                                                |
| Recipe Memory & RTC             | 512 KB & RTC                                                             |
| Printer Port                    | USB/Serial Port                                                          |
| Ethernet                        | Support                                                                  |
| Program Download                | USB Slave/Serial Port/Ethernet Port                                      |
| COM Port                        | COM0: RS232/RS485-2/RS485-4, COM1: RS232/RS485-2/RS485-4,<br>COM2: RS232 |
| Electrical Specifications       |                                                                          |
| Rated Power                     | 5.5 W                                                                    |
| Rated Voltage                   | 24 VDC                                                                   |
| Input Range                     | 21~28 VDC                                                                |
| Power Down Allowed              | < 5 ms                                                                   |
| Insulation Resistance           | > 50M Ω @ 500 VDC                                                        |
| <b>Dielectric Strength Test</b> | 500 VAC 1 Minute                                                         |
| Structure Specifications        |                                                                          |
| Shell Color                     | Black                                                                    |
| Shell Material                  | ABS                                                                      |
| Dimensions (mm)                 | 310 x 230 x 55                                                           |
| Cutout Size (mm)                | 298 x 218                                                                |
| Weight                          | 1.47 Kg                                                                  |
| Environment Specifications      |                                                                          |
| <b>Operating Temperature</b>    | 0°~50°C                                                                  |
| Operating Humidity              | 10~90% Non-Condensing                                                    |
| Storage Temperature             | -10°~60°C                                                                |
| Storage Humidity                | 10~90% Non-Condensing                                                    |
| Shockproof Test                 | 10~25 Hz (X,Y,Z Direction, 2G, 30 Minutes)                               |
| Cooling Method                  | Natural Air Cooling                                                      |
| Certifications                  |                                                                          |
| Degree of Protection            | IP65 (Front Panel)                                                       |
| CE Certification                | Comply with EN61000-6-2:2005 and EN61000-6-4:2007 Standards              |
| FCC Compatibility               | Complies with FCC Class A                                                |